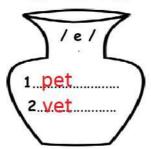

## C/ I put the words in the right vase: (02 pts)

#### C/ I put the words in the right vase: (02 pts)