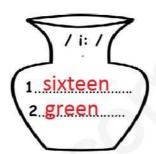

## C/ I put the words in the right vase: (02 pts)

#### C/ I put the words in the right vase: (02 pts)