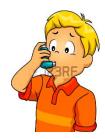

## Mastery of language

Task 1: Write the names under the correct pictures.

Asthma - Backache - Runny nose - toothache.

Task2: fill in the gaps with: should - toothache - eats - sweets

1 Hi ,doctor .He has a .....