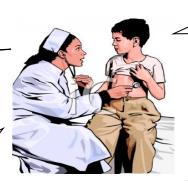

## **Second test of Second term**

1 Hello Sam . How do you feel?

3 Let me examine you. What did you eat yesterday?

5 Oh! You ate unhealthy Food .I will give you a syrup to stop the pain.

2 Not well. I have a pain in my belly.

**Duration: 1hour** 

4 I ate a large pizza, salted peanuts, soda and two Sandwiches.

6 Thank you doctor.