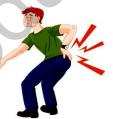

## Mastery of language

Task 1: Write the names under the correct pictures.

Asthma - Backache - Runny nose - toothache.

Task2: fill in the gaps with: should - toothache - eats - sweets

1 Hi ,doctor .He has a .....