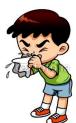

## Mastery of language

Task 1: Write the names under the correct pictures.

Asthma - Backache - Runny nose - toothache.

Task2: fill in the gaps with: should - toothache - eats - sweets

1 Hi ,doctor .He has a .....