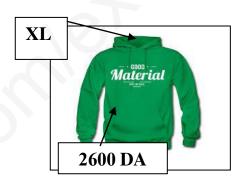

| B/ Mastery of La      | anguages (07pts)                                           |                          |                                         |
|-----------------------|------------------------------------------------------------|--------------------------|-----------------------------------------|
| Task One :I match t   | the clothes with their pictures                            | (02pts)                  |                                         |
|                       |                                                            |                          | 11                                      |
| Dress                 | T-shirt                                                    | Skirt                    | A pairs of                              |
| Task Tow: I ask and   | l answer questions about the                               | jacket (03pts)           |                                         |
| Colour :              | ?                                                          |                          |                                         |
| It is                 |                                                            | XL                       |                                         |
|                       | ?                                                          |                          | 5000                                    |
| It is                 |                                                            |                          | Material                                |
|                       | ?                                                          |                          | 1                                       |
|                       |                                                            |                          | 2600 DA                                 |
|                       | fy the following words in the                              | table below (02nts)      | 2000 DA                                 |
| Task Tillee. I classi |                                                            |                          |                                         |
|                       | Lemon –Milk– Veg                                           |                          |                                         |
|                       | /I/<br>11-                                                 | / <del>\</del> /         |                                         |
|                       | <u>2</u> <u>2</u> -                                        |                          |                                         |
| Dout town City of     | m of Integration (O(nts)                                   |                          |                                         |
|                       | n of Integration (06pts)<br>ow about my shopping habits.   | I write a short paragraj | oh telling her abou                     |
| shopping habits.      |                                                            |                          |                                         |
| I write about:        |                                                            |                          |                                         |
|                       | resting shopping places ( marke                            |                          |                                         |
|                       | active products (food, clothes, items which I like to buy. | traditional crafts).     |                                         |
| The shopping          | -                                                          |                          |                                         |
|                       |                                                            |                          | • • • • • • • • • • • • • • • • • • • • |
|                       |                                                            |                          |                                         |
|                       |                                                            |                          |                                         |
|                       |                                                            |                          |                                         |
|                       | • • • • • • • • • • • • • • • • • • • •                    |                          |                                         |
|                       |                                                            |                          |                                         |