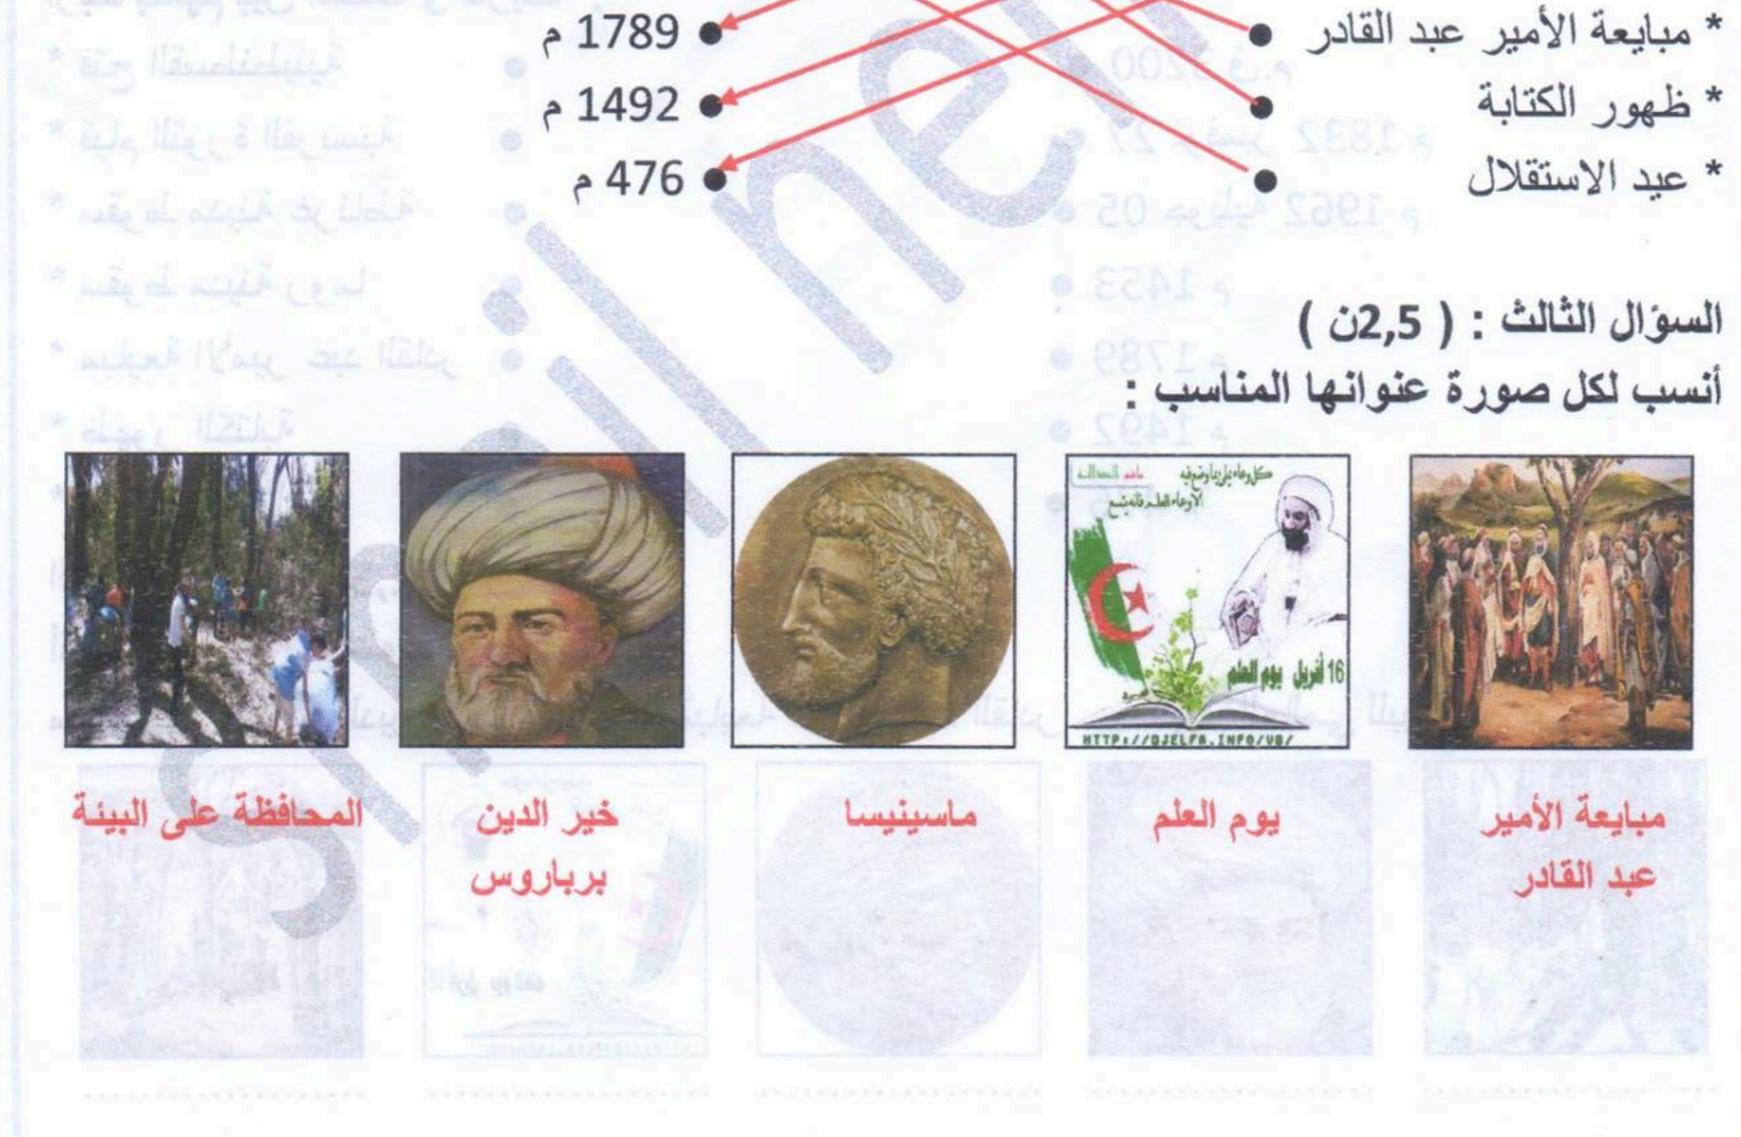

|                                                        | اربط بسهم بين الحدث و تاريخه :        |
|--------------------------------------------------------|---------------------------------------|
| • 3200 ق.م                                             | * فتح القسطنطينية                     |
| • 27 نوفمبر 1832 م                                     | * قيام الثورة الفرنسية                |
| • 05 جويلية 1962 م                                     | * سقوط مدينة غرناطة                   |
| • 1453 •                                               | * سقوط مدينة روما                     |
| • 1789 م                                               | * مبايعة الأمير عبد القادر .          |
| • 1492 م                                               | * ظهور الكتابة                        |
| • 476 •                                                | * عيد الاستقلال                       |
|                                                        | السوال الثالث : ( 2,5 )               |
|                                                        | أنسب لكل صورة عنوانها المناسب :       |
| الأمير عبد القادر - اليوم العالمي للبيئة - يوم العلم . | ماسينيسا - خير الدين برباروس - مبايعة |
|                                                        | HTTP://DJELFA.INFO/UB/                |
|                                                        |                                       |