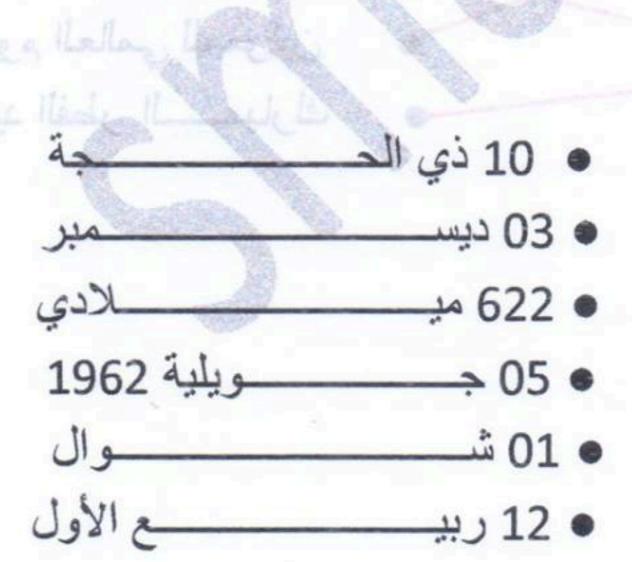

> أربط بسهم بين الحدث و تاريخه : الهجرة النبوية يوم الم علم عيد الاست قلال المولد النبوي الشريف اليوم العالمي للمعوقين عيد الفطر المبارك

تصحيح امتحان الفصل الأول المقترح في التربية التاريخ رقم 2 السؤال الأول : ( 4ن ) و و الما و و الما و الم أجب عن الأسئلة التالية : 1/ كانت الهجرة الأولى للمسلمين سنة : 615 ميلادي . Have to the Lat ( ALS ) 2/ هاجر الرسول صلى الله عليه و سلم من مكة إلى المدينة سنة : 622 ميلادي . 3/ توافق السنة الهجرية الأولى (1 هـ) بالميلادي : 622 ميلادي . ÷..... 4/ أهم نشاط اقتصادي كان يمارسه العرب في الجاهلية هو : التجارة . Sting to minister the and and the state and and the السبوال الثانى : ( 3 ) أكمل الفراغ: \* يرتبط التاريخ الميلادي ب: ميلاد سيدنا عيسى عليه و سلم . \* اندلعت الثورة التحريرية الكبرى في : 01 نوفمبر 1954 م \* اعترفت فرنسا بوقف إطلاق النار في : 19 مارس 1962 م \* ظهرت الكتابة لأول مرة سنة : 3200 ق.م \* من ابرز شخصيات العصر القديم : ماسينيسا \* من الصفات الذميمة التي اشتهر بها العرب في الجاهلية هي : الثار . السؤال الثالث : ( 3 ن ) أربط بسهم بين الحدث و تاريخه : • 05 اکت الهجرة النبيية وب مبر يوم الم علم 👞 03 دیسـ عيد الاست قلال • 05 جـــويلية 1962 المولد النبوي الشريف اليوم العالمي للمعوقين وال 🏎 01 شـــــ عيد الفطر الممبارك ع الأول • 12 ربيـ La Manager and West and Kill 1962