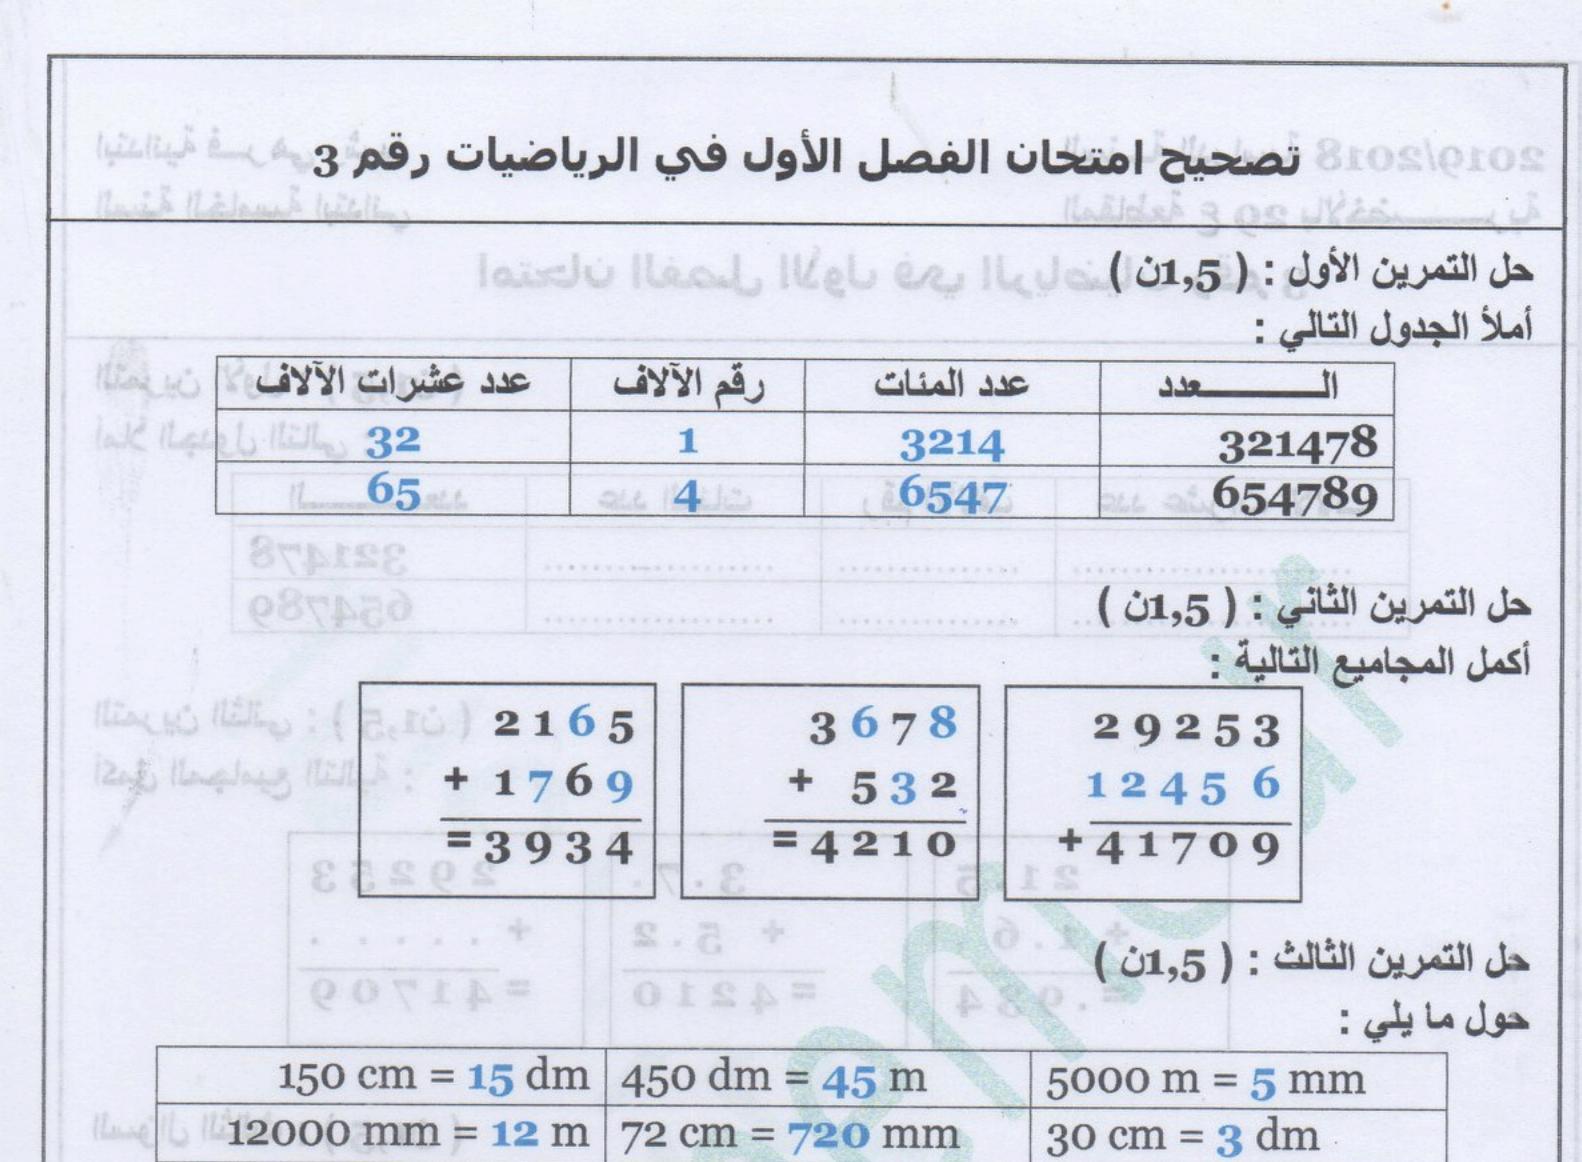

|         | السنة الدراسية 2018<br>المقاطعة ع 29 بالأخض |                        |                | هي رشيد، تاريخه<br>بة ابتدائي |             |
|---------|---------------------------------------------|------------------------|----------------|-------------------------------|-------------|
| d Ilia  | ضيات رقم 3 ان                               | ول في الريا            | بان الفصل الأر | امتح                          |             |
| Jak ILa | Le Lilla :                                  | all llaili             | 18 18 8 m      | عد ( ن1,5 ) : د               | 10/11/14    |
|         |                                             |                        |                |                               | لأ الجدول ا |
|         | عدد عشرات الآلاف                            | رقم الآلاف             | عدد المنات     | العدد                         |             |
|         |                                             |                        |                |                               | 8           |
| do Ilia | (10 112 ( Z. 10)                            |                        |                | 65478                         |             |
| 12al 14 | glug Ilillik :                              |                        |                |                               |             |
|         | 29253                                       |                        |                | ي: ( ن1,5 ) : 4               |             |
| j.      |                                             |                        | + 69           | ع التالية :                   | مل المجامي  |
|         | 662144                                      | 9 5                    |                | 20252                         |             |
|         |                                             | 6                      | 3.7.           | 29253                         |             |
|         |                                             | .6.                    | + 5.2          | = 11700                       |             |
|         | 100:                                        | 934                    | = 4 2 1 0      | =41709                        |             |
|         | 000  mm = 5  mm                             |                        | n 450 din =    | 150  cm = 15  di              |             |
|         | 0  cm = 3  dm                               | e man e                | n 72  cm = 7   | ( 01,5 )                      | مؤال الثالث |
|         |                                             |                        | A STREET       |                               | ل ما يلي :  |
|         | $150 \text{ cm} = \dots \text{ dr}$         |                        |                | 5000 m =                      | -           |
|         | 000 mm = n                                  | n $72 \mathrm{cm} = .$ | mm             | 30 cm =                       | . dm        |
|         | lieds I in allowed                          |                        |                | cmp 8                         |             |
|         |                                             |                        |                | (01,5):                       |             |
|         | راج كل القطع الموسنقيم ال                   |                        | . 8 cm 4       | مستقيمة [ AB ] طو             | رسم فطعه    |
|         | siegh (Kaulers : 1000)                      |                        |                | E في منتصفها .                |             |
|         | Kopper and a nice i                         | . 381 mar 3 th         | EB James       |                               | عين التقطية |
|         | 20 Wander Illing a way                      | ILEKS AL : QZ          | تساويه في منه  | ) العطع المسقيمة الم          | سحرج کر     |
|         |                                             |                        |                | ماجية : ( 4ن )                |             |
|         | الأشجار الذي أصبح عند                       | Ilek 3 de : 18         |                | 122 شجرة برتقال و             |             |
|         | 259 + 175 =                                 |                        |                | د كل الأشجار التي خ           |             |
|         | الأشجار التي يقيت عند ا                     | 17! شجرة خوخ           |                | الفلاح كان قد غرس             |             |
|         | 434 56 =                                    |                        |                | د الأشجار الذِي أصب           |             |
|         | 3 ZU Wingh ai liee 124                      |                        | 56 شجرة .      | ة من الغرس يبست               | . مضي سد    |
|         |                                             |                        |                | د الأشجار التي بقيت           |             |