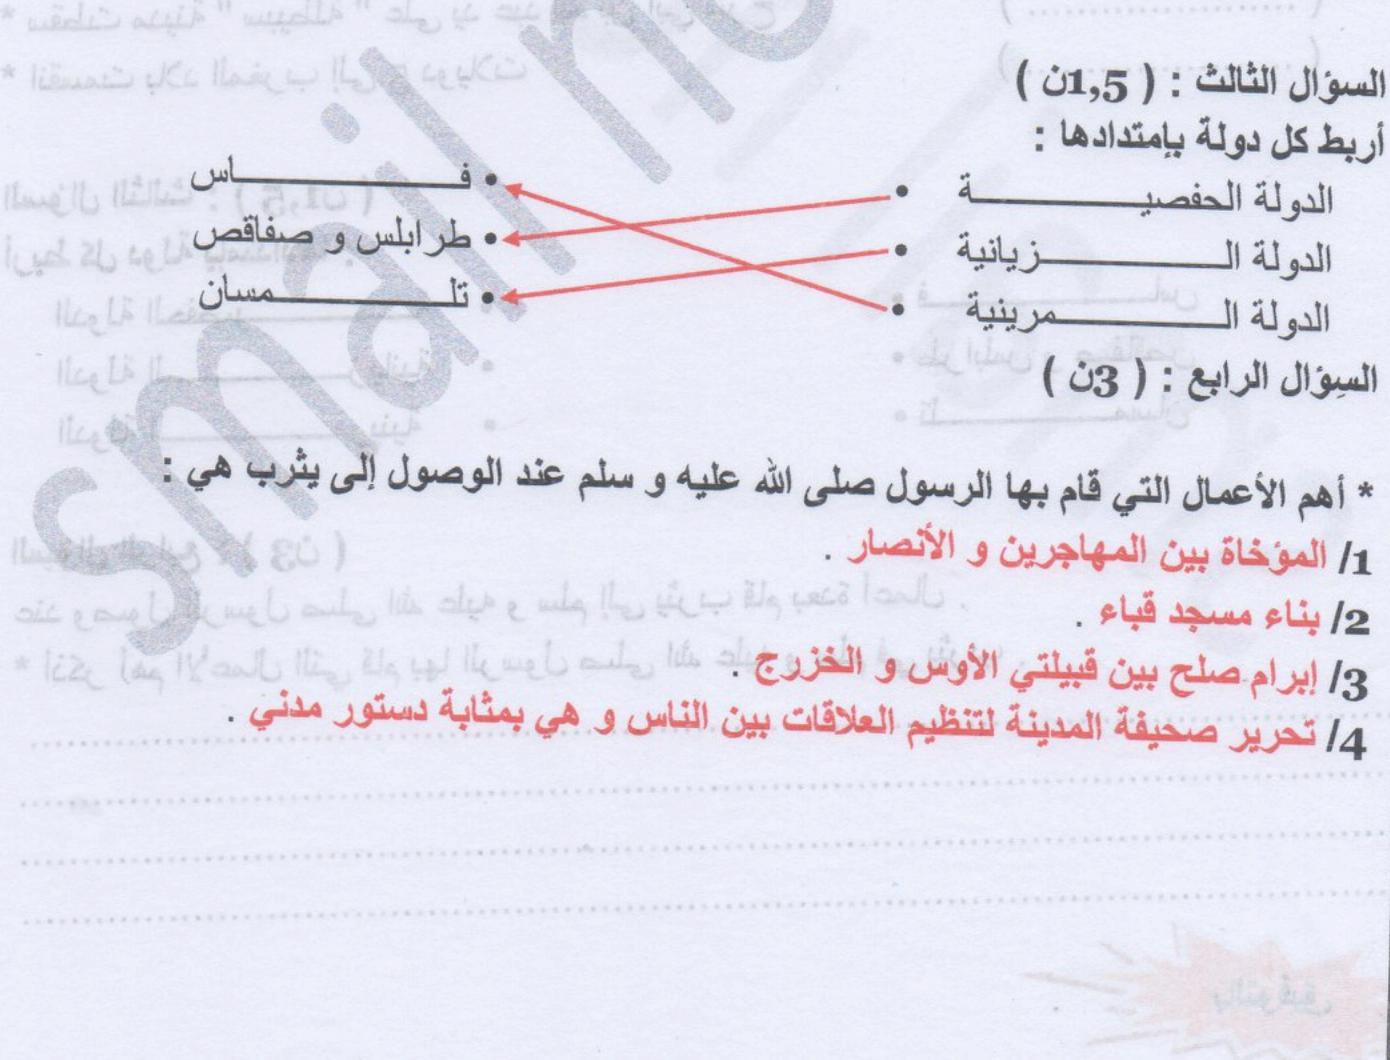

السنة الدراسية 2018/2017 ابتدائية فرهي رشيد التا قاد يرف يتقما بمالثا المقاطعة ع 29 بالأخضرية السنة الرابعة ابتدائي امتحان الفصل الثاني المقترح في مادة التاريخ رقم 6 السؤال الأول: ( 3 ) . - الارامي المتنابة - المتراثب - البيز المي - الاسلام - ( 3 ) : لافلا الأول ال إنْسَم الحكم ..... لشمال إفريقيا بالشَّدَّةِ و فرض ..... على السُّكَّان ، و الاستحواذِ على ..... و بمجيء ..... و بمجيء ..... توحدَّتْ المنطقة و تخلَّصت من ، و ساهم أهلها في ..... long " many " le " ind " had it après : \* angi into as lets ange to ligitie السبوال الثاني : ( 3 ن ) ضع " صحيح " أو " خطأ " أما كل عبارة : ٢ و اعا المهم عد ولد و عباد شا رلم را سار من \* \* مسجدُ قُباء هو أول مسجد في الجزائر في الما ( ساما ) مسلما ( ..... \* توفى الرسول صلى الله عليه و سلم بعد حجة الوداع بـ 3 أشهر ( ..... ) \* أول دولة مستقلة ببلاد المغرب الأوسط ( الجزائر ) الدولة الرستمية ( ......) \* Itemper Deenter with hacking \* تقع قلعة بني حماد في ولاية المسيلة \* سقطت مدينة " سبيطلة " على يد عبد الله بن أبي سرح \* انقسمت بلاد المغرب إلى 5 دويلات lyd 26 celi yaillea السؤال الثالث : ( 1,5 ) أربط كل دولة بامتدادها : الدولة الحفصي • طرابلس و صفاقص Rengil like · · · · The the well and the start of and are the and the the the and it السيؤال الرابع: ( 3 ن) عند وصول الرسول صلى الله عليه و سلم إلى يثرب قام بعدة أعمال . SI will a say of legia \* أذكر أهم الأعمال التي قام بها الرسول صلى الله عليه و سلم في يثرب نشية نب ولد والما اع رونسه فبالثم يحد ومعانا زيد شاقاما جياتنا فليس فليفن والعام والم بالتوفيق

تصحيح امتحان الفصل الثاني المقترح في مادة التاريخ رقم 6 lateli llaal llilie llatics er السوال الأول : ( 3 ن) أملأ الفراغ بالكلمة المناسبة : نشر الإسلام - الأراضي الخِصْبة - الضرائِبَ - البيزنطِي - الإسلام - الاستعمار الأجنبي اِتْسَم الحكم البير نطب لشمال إفريقيا بالشَّدَّة و فرض الضّرائب على السُّكّان ، و الاستحواذِ على الأراضي الخِصْبة . و بمجيء الإسب لام توحدَّت المنطقة و تخلَّصت من الاستعمال الأجانبي، وساهم أهلها في نشب إلاس الاسب لام. السبوال الثاني : ( 3 ) أضع " صحيح " أو " خطأ " أما كل عبارة : ( خط \* مسجد قُباء هو أول مسجد في الجزائر \* توفى الرسول صلى الله عليه و سلم بعد حجة الوداع بـ 3 أشهر ( صحي \* أول دولة مستقلة ببلاد المغرب الأوسط ( الجزائر ) الدولة الرستمية ( صحي 10 in ( Contraction ) \* تقع قلعة بني حماد في ولاية المسيلة (حمد الم \* سقطت مدينة " سبيطلة " على يد عبد الله بن أبي سرح \* انقسمت بلاد المغرب إلى 5 دويلات