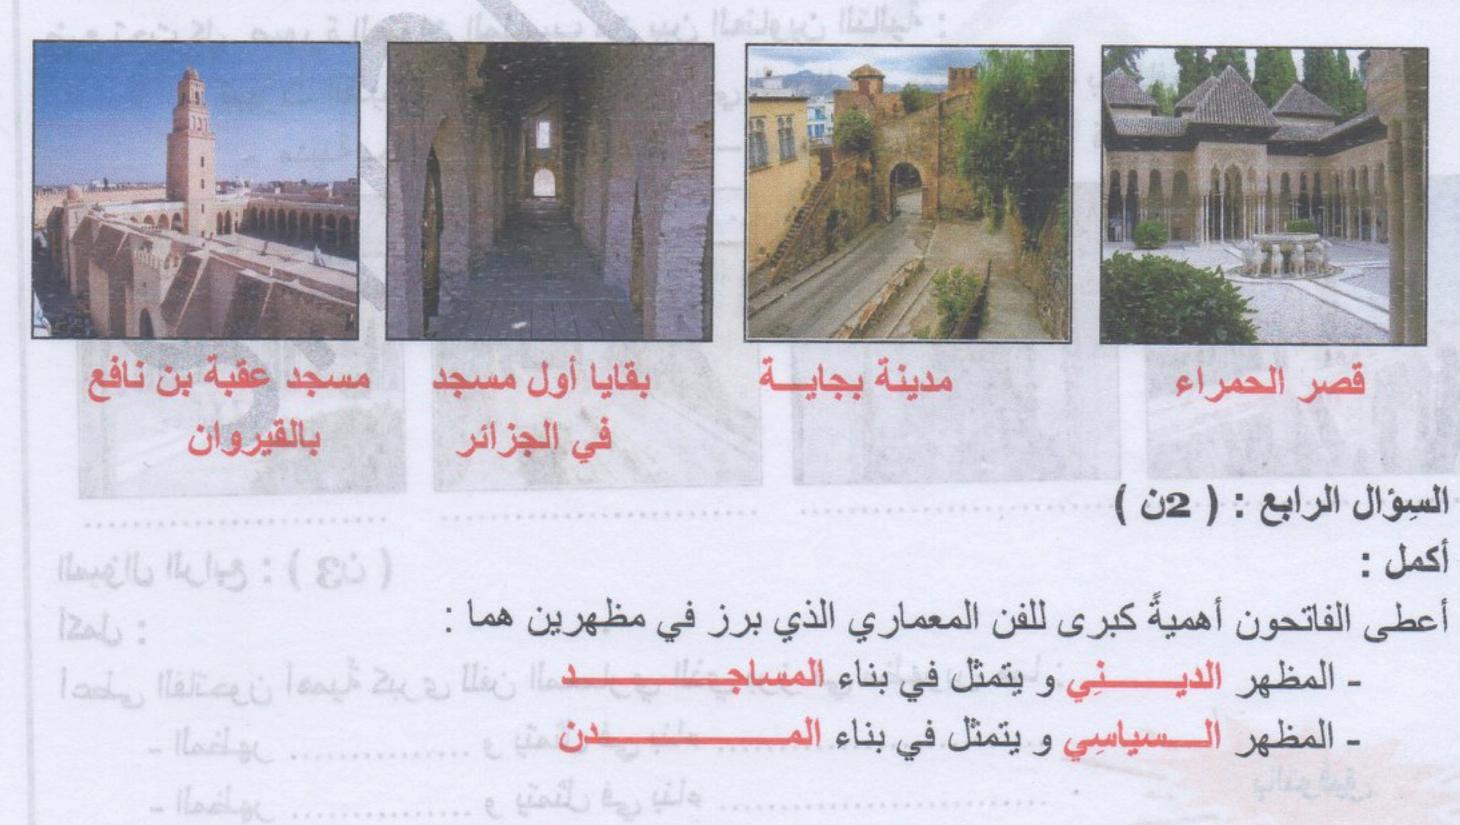

طارق بن زياد و موسى بن نصير • • مصر السوال الثالث : ( 20 ) السوال الثالث : ( 20 ) ضع تحت كل صورة العنوان المناسب من بين العناوين التالية :

السنة الدراسية 2018/2017 ابتدائية فرهي رشيد لنا أعله يرف وينقما يعالنا المقاطعة ع 29 بالأخضرية السنة الرابعة ابتدائى امتحان الفصل الثاني المقترح في مادة التاريخ رقم 5 لما السا \* شميَّت الفترة التي سبقت ظهور الإسلام في شبه الجزيرة العربية به : الم السؤال الأول : ( 2,5 ) \* الشمات السائدة بين القبائل العربية في الجاهلية هي : الحسب أكمل الفراغ: \* سُمِيَّتْ الفترة التي سبقت ظهور الإسلام في شبه الجزيرة العربية بن ..... \* السّمات السائدة بين القبائل العربية في الجاهلية هي بسمي أليس من السني السنين من ما تما » \* أشهر الحروب التي جرت في الجاهلية هي حرب المنتقد في ماسيني المستقد في ماسيل الماسين الما الم \* دامت الحرب بين قبيلتي عبس و ذبيان : ..... سنة . Ilmell Iller : (Ei) \* بدأ الفتح الإسلامي الفعلي على يد: ..... any and have they have the السبؤال الثاني : ( 3 ن ) \* اشتهرت الحرب بيعض المنفات الأميمة كا : ( الغش - المكر - : حيصا باوجا تحت المغ فض \* اشتهرت العرب ببعض الصفات الذميمة كا: ( الغش - المكر - الثار ) ما مالاة مما تناح \* \* كانت الهجرة الأولى للمسلمين من مكة إلى الحبشة سنة : ( 615 م - 622 م - 1007 م) \* أول مسجد بني في الإسلام هو مسجد : ( القيروان - قباء - قصر الحمراء ) المسالم الما نه \* من أسباب الهجرة النبوية هي : ( المجاعة - لأجل نشر الإسلام - التعرض للظلم و الإيذاء )