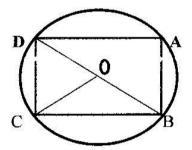

# التمرين الرابع: 1.5 ن - لاحظ الشكل ثمّ أجب:

- ما نوع المضلع ABCD ؟
  - سم المضلع O C B
- ماذًا تمثل قطعة المستقيم [BD] بالنسبة للدانرة ؟.

# سلم التنقيط لمادة الرياضيات:

| العلامة |        | الإجابة                                                                                                                                                                                                                                                                                                                                                                                                                                                                                                                                                                                                                                                                                                                                                                                                                                                                                                                                                                                                                                                                                                                                                                                                                                                                                                                                                                                                                                                                                                                                                                                                                                                                                                                                                                                                                                                                                                                                                                                                                                                                                                                          |         | محاور<br>الموضوع     |
|---------|--------|----------------------------------------------------------------------------------------------------------------------------------------------------------------------------------------------------------------------------------------------------------------------------------------------------------------------------------------------------------------------------------------------------------------------------------------------------------------------------------------------------------------------------------------------------------------------------------------------------------------------------------------------------------------------------------------------------------------------------------------------------------------------------------------------------------------------------------------------------------------------------------------------------------------------------------------------------------------------------------------------------------------------------------------------------------------------------------------------------------------------------------------------------------------------------------------------------------------------------------------------------------------------------------------------------------------------------------------------------------------------------------------------------------------------------------------------------------------------------------------------------------------------------------------------------------------------------------------------------------------------------------------------------------------------------------------------------------------------------------------------------------------------------------------------------------------------------------------------------------------------------------------------------------------------------------------------------------------------------------------------------------------------------------------------------------------------------------------------------------------------------------|---------|----------------------|
| 1.5ن    | 3×0.5  | * 859 + 0.99 = 859.99<br>*123.54 - 89.289 = 34.251<br>* 3.75 × 15 = 56.25<br>كل عملية : (الترتيب 2.50 ن )٬ (النتيجة 0.25)                                                                                                                                                                                                                                                                                                                                                                                                                                                                                                                                                                                                                                                                                                                                                                                                                                                                                                                                                                                                                                                                                                                                                                                                                                                                                                                                                                                                                                                                                                                                                                                                                                                                                                                                                                                                                                                                                                                                                                                                        |         | التمرين<br>الأول     |
| 1.5 ن   | 0.25×6 | 14.26 ×100= 1426<br>16.5 ÷ 100 = 0.165<br>13.40 = 1340/100<br>18dag =<br>6 t = 60q<br>1/4h = 15                                                                                                                                                                                                                                                                                                                                                                                                                                                                                                                                                                                                                                                                                                                                                                                                                                                                                                                                                                                                                                                                                                                                                                                                                                                                                                                                                                                                                                                                                                                                                                                                                                                                                                                                                                                                                                                                                                                                                                                                                                  |         | التمرين<br>الثاني    |
| 1.5 ن   | 0.25×6 | 0.25 120:2=60 000 ماحة قطعة الأرض هي : 7200 م <sup>25 2</sup> 0.25 م 0.25 7200 ع                                                                                                                                                                                                                                                                                                                                                                                                                                                                                                                                                                                                                                                                                                                                                                                                                                                                                                                                                                                                                                                                                                                                                                                                                                                                                                                                                                                                                                                                                                                                                                                                                                                                                                                                                                                                                                                                                                                                                                                                                                                 | 60 x 60 | التمرين<br>الثالث    |
| 1.5 ن   | 0.5×3  | - نوع المضلع ABCD: مستطيل<br>0.5 - المضلع O C B هو: مثلث<br>- المضلع O C B هو: مثلث<br>0.5 - تمثل قطعة المستقيم [BD] بالنسبة للدائرة: قطر الدائرة. 0.5                                                                                                                                                                                                                                                                                                                                                                                                                                                                                                                                                                                                                                                                                                                                                                                                                                                                                                                                                                                                                                                                                                                                                                                                                                                                                                                                                                                                                                                                                                                                                                                                                                                                                                                                                                                                                                                                                                                                                                           |         | التمرين<br>الرابع    |
| 4       | 1.25   | 0.5 من كل المشتريات هو 11395.80 = 3485+5460.80+2450 دج<br>العملية العمودية : 0.25                                                                                                                                                                                                                                                                                                                                                                                                                                                                                                                                                                                                                                                                                                                                                                                                                                                                                                                                                                                                                                                                                                                                                                                                                                                                                                                                                                                                                                                                                                                                                                                                                                                                                                                                                                                                                                                                                                                                                                                                                                                |         | الوضعية<br>الإدماجية |
|         | 1.25   | العملية العمودية : 0.25<br>بقي معه 1225 دج کارون معه 1225 دج کارون معه 1235 دج کارون ک |         |                      |
|         | 1.25   | 0.5 دج 12620.80 = 11395.80 دج المبلغ الذي كان بحوزته قبل عملية الشراء : 12620.80 دج العملية العمودية 0.25 .                                                                                                                                                                                                                                                                                                                                                                                                                                                                                                                                                                                                                                                                                                                                                                                                                                                                                                                                                                                                                                                                                                                                                                                                                                                                                                                                                                                                                                                                                                                                                                                                                                                                                                                                                                                                                                                                                                                                                                                                                      |         |                      |
|         | 0.25   | تنظيم الورقة                                                                                                                                                                                                                                                                                                                                                                                                                                                                                                                                                                                                                                                                                                                                                                                                                                                                                                                                                                                                                                                                                                                                                                                                                                                                                                                                                                                                                                                                                                                                                                                                                                                                                                                                                                                                                                                                                                                                                                                                                                                                                                                     |         |                      |