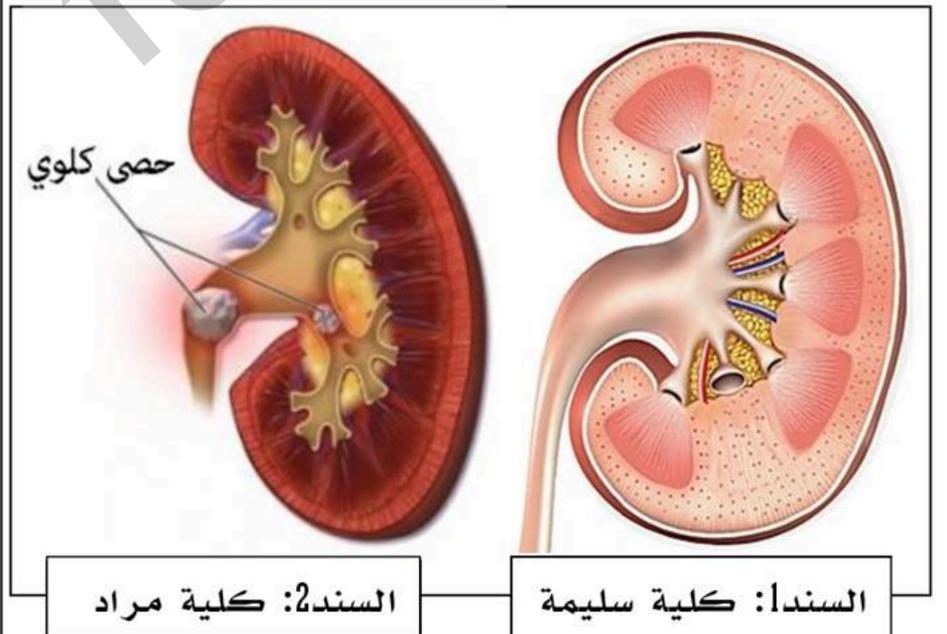

الوضعية الادماجية: (80 نقاط)

يعاني زميلك مراد من مشكل صحي في جهازه البولي والمتمثل في البول المدمي (خروج الدم مع البول).

اعتمادا على السندين ومعارفك:

- 🤏 بين الأسباب التي جعلت كلية مراد غير سليمة.
  - 🤏 فسر سبب خروج الدم مع البول.
    - 🤏 قدم ثلاثة نصائح لمراد.