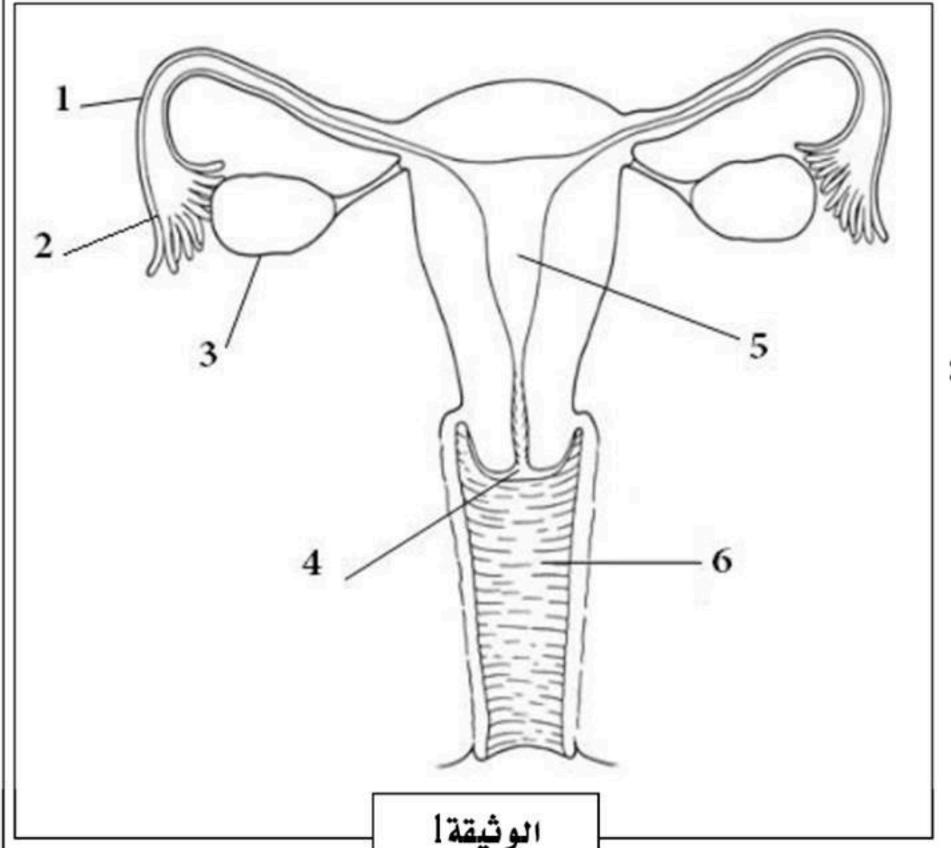

## الاختبار الثاني في مادة العلوم الطبيعية

التمرين الأول: (06 نقاط)

التكاثر الذي يتطلب جنسين هو تكاثر جنسي، ولكل جنس جهاز تكاثري يحقق دوره في الوظيفة:

اعتمادا على الوثيقة 1:

- اعطى عنوان مناسب للوثيقة.
- اكتب البيانات اللازمة (دون إعادة الرسم).
  - 🤏 بين دور العنصرين 3و5.