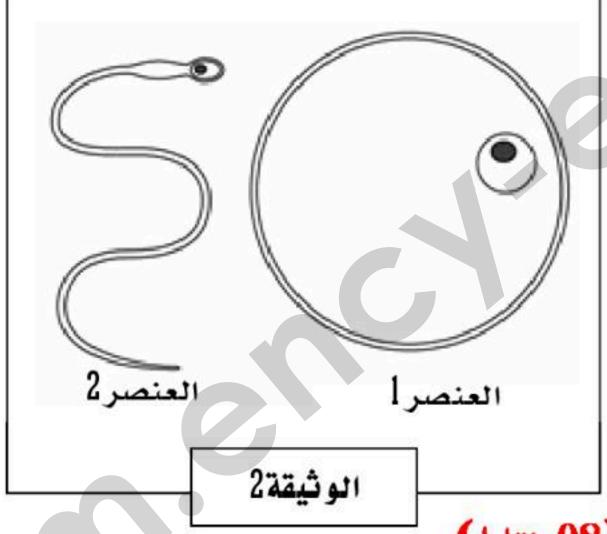

## التمرين الثاني: (06 نقاط)

تمثل الوثيقة 2 عنصرين هامين تنتحهما المناسل الذكرية والمناسل الأنثوية.

- 🖘 سمي العنصرين 1و2 (دون إعادة الرسم).
- ينتج عن اتحاد العنصرين ظاهرة تسمح بتشكل فرد جديد.
  - 🦈 عرف هذه الظاهرة.
  - 🦈 بین شروط حدوثها.
  - 🤏 ماهي فائدتها في التكاثر الجنسي؟