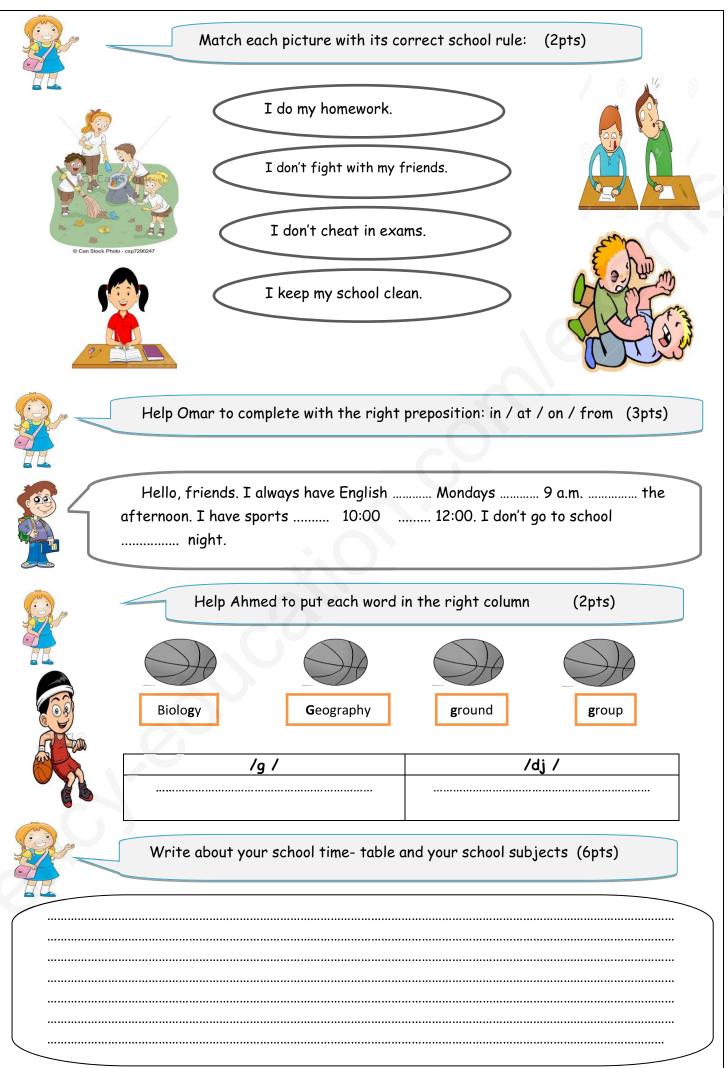

## The Last Term English Test

| SCHOQ                                                            | Kader Middle School. I like it be<br>pupils. At my school, we have dut<br>national anthem. I always arrive<br>respect my teachers and friends<br>gum in the class. <b>Second</b> , I have | cause<br>ies and<br>on time<br>. I dor<br>the ri<br>the r | e. I put on my pinafore and I<br>'t bring my mobile. I don't chew<br>ght to play in the school yard and<br>ght of clean classrooms and equal<br>school. It is my second home. |  |
|------------------------------------------------------------------|-------------------------------------------------------------------------------------------------------------------------------------------------------------------------------------------|-----------------------------------------------------------|-------------------------------------------------------------------------------------------------------------------------------------------------------------------------------|--|
|                                                                  | 2                                                                                                                                                                                         |                                                           | Love,<br>Sana                                                                                                                                                                 |  |
| Read the text and choose the correct answer (3pts)               |                                                                                                                                                                                           |                                                           |                                                                                                                                                                               |  |
| 1 - Sana is :                                                    |                                                                                                                                                                                           |                                                           |                                                                                                                                                                               |  |
| 2 - Sana<br>a/                                                   | is : at Emir A<br>'a teacher b/ a pupil<br>- She likes her school because:                                                                                                                |                                                           | c/ a doctor                                                                                                                                                                   |  |
| a / It is clean b/ It has good teachers and friends c/ It is big |                                                                                                                                                                                           |                                                           |                                                                                                                                                                               |  |
|                                                                  | Read and complete the table                                                                                                                                                               | (2                                                        | ots)                                                                                                                                                                          |  |
| Rights                                                           |                                                                                                                                                                                           |                                                           | Duties                                                                                                                                                                        |  |
| 1                                                                |                                                                                                                                                                                           | 1.                                                        |                                                                                                                                                                               |  |
| 2                                                                |                                                                                                                                                                                           | 2                                                         |                                                                                                                                                                               |  |
| Match the words with their opposites (2pts)                      |                                                                                                                                                                                           |                                                           |                                                                                                                                                                               |  |
|                                                                  | Words                                                                                                                                                                                     |                                                           | Opposites                                                                                                                                                                     |  |
|                                                                  | 1. First                                                                                                                                                                                  |                                                           | a. Sit                                                                                                                                                                        |  |
| TH                                                               | 2. Like                                                                                                                                                                                   |                                                           | b. go                                                                                                                                                                         |  |
|                                                                  | <ul><li>3. Stand</li><li>4. Arrive</li></ul>                                                                                                                                              |                                                           | c. Last<br>d. Hate                                                                                                                                                            |  |
|                                                                  |                                                                                                                                                                                           |                                                           | u. Hule                                                                                                                                                                       |  |