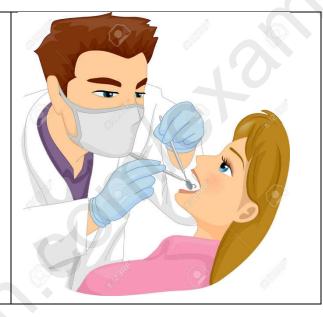

#### <u>Text:</u>

**Dentist:** Good morning Miss. What's wrong? **Patient:** Hello, Mr.Smith. I don't feel well, I have a bad toothache.

**Dentist:** Ok. Open your mouth and say Ahhhhh **Patient:** Ahhh

**Dentist:** You have bad tooth. You shouldn't eat too much sweets and you shouldn't drink cold water. You should brush your teeth three times a day and you should visit the dentist every six months.

Patient: Thank you doctor.