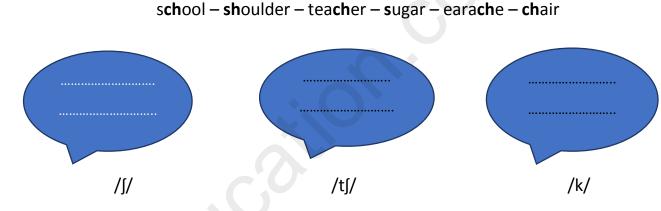

Maria is overweight, she ..... practise sport and eat healthy food. She ..... eat too much fatty food and sugar.

<u>Task (3):</u> I classify the following words in the correct bubble according to the pronunciation of the letters in bold: (3pts)