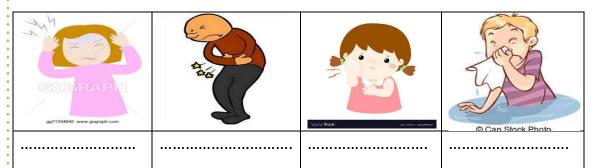

### Task (1): I write under each picture its health problem using the following words (2pts)

stomachache - toothache- runny nose- headache-

Task (2): I complete the sentences with "shouldn't" and "should" (2pts)