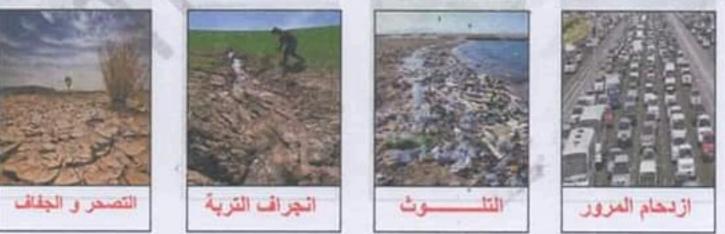

السنة الدراسية : 2019/2018 ابتدانية : فيسرهي رشيد المقاطعة ع 29 بالأخضرية الجا الي ما تعد ما كانتا و اختبار الفصل الثالث في مادة التربية الجغرافيا رقم 1 Sup " anong " " The with the will all the dy with السوال الأول : ( 3 ن ) ضع " صحيح " أو " خطأ " أمام كل عبارة : ... و ..... المنا به بعد الملته المنه ... \* من أسباب الاكتظاظ السكاني في الشمال المستزوح المريفي \* من مميزات إقليم المنهوب نــــــقص المسحان \* من المشاكل التي تعانى منها الجز انر الهجرة الغير شرعمية \* للــــقضاء على التصحر يجب الاهـــــتمام بالـتشجير \* نحمى الغابات بالقيام بحملات التوعية من أخطار المحرانق " is a fullied and it has him at السؤال الثاني : ( 2ن ) \* توجد في بلادنا عدة أقاليم طبيعية أذكرها 🔜 🗠 جواب السؤال الملك : ( 20 ) السوال الثالث : ( 2ن ) Ket may we have a that : اربط بسهم بين المشكل و الحل : استغلال الـــــمياه الجوفية حفر الأبار - الت لوث بكل أنواعه . الاهتمام بالتشجير و استصلاح الأراضي - ازدحمام المسمرور . • تنظر م شبك ات النقل - التصحر و انجراف التربة • · حمر التوعية للمحافظة على البيئة الجفاف و ندرة الأمطار السؤال الرابع : ( 3 ن ) gety the of the Want BC. ضع تحت كل صورة نوع المشكل الذي تواجهه الجزائر : ...... ...... ..... بالتوفيق