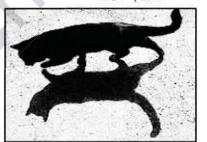

الوضعية الإدماجية: (08 نقاط)

- تمثل الوثيقة المقابلة صورة لقطة تشكلت لها ظاهرة فيزيائية معروفة وتحدث معنا كل يوم تقريب.
  - على ضوء مادرست و باستغلال الوثيقة: 1-سم هذه ظاهرة الفيزيائية المقصودة في الصورة . 2-اشرح كيف تتشكل هذه الظاهرة الفيزيائية. 3-دعم اجابتك برسم تخطيطي بالاعتماد على نموذج الأشعة الضوئية. \*\*\*\*\*\* انتهى بالتوفيق للجميع \*\*\*\*\*\*