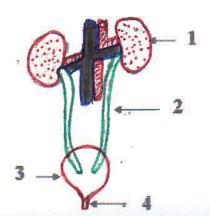

## التعريسين التقى (10 ن)

تمثل الوثيقة المقابلة رسم تخطيطي لأحد أجهزة الجسم . <u>1)</u> أعط عنوانا مناسبا للرسم. <u>2)</u> سم البيانات المرقمة ، وحدد دور كل منها. <u>3)</u> ما هي الوظيفة التي يقوم بها هذا الجهاز ؟ عرفها ـ