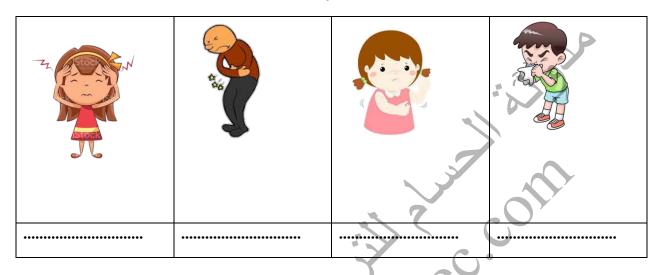

## **B**/ Mastery of Language: 7pts

**Task 1:** I write under each picture its health problem using the following words **2pts** 

stomachache - toothache - runnynose - headache

Task 2: I complete the sentences with should and shouldn't: 2pts