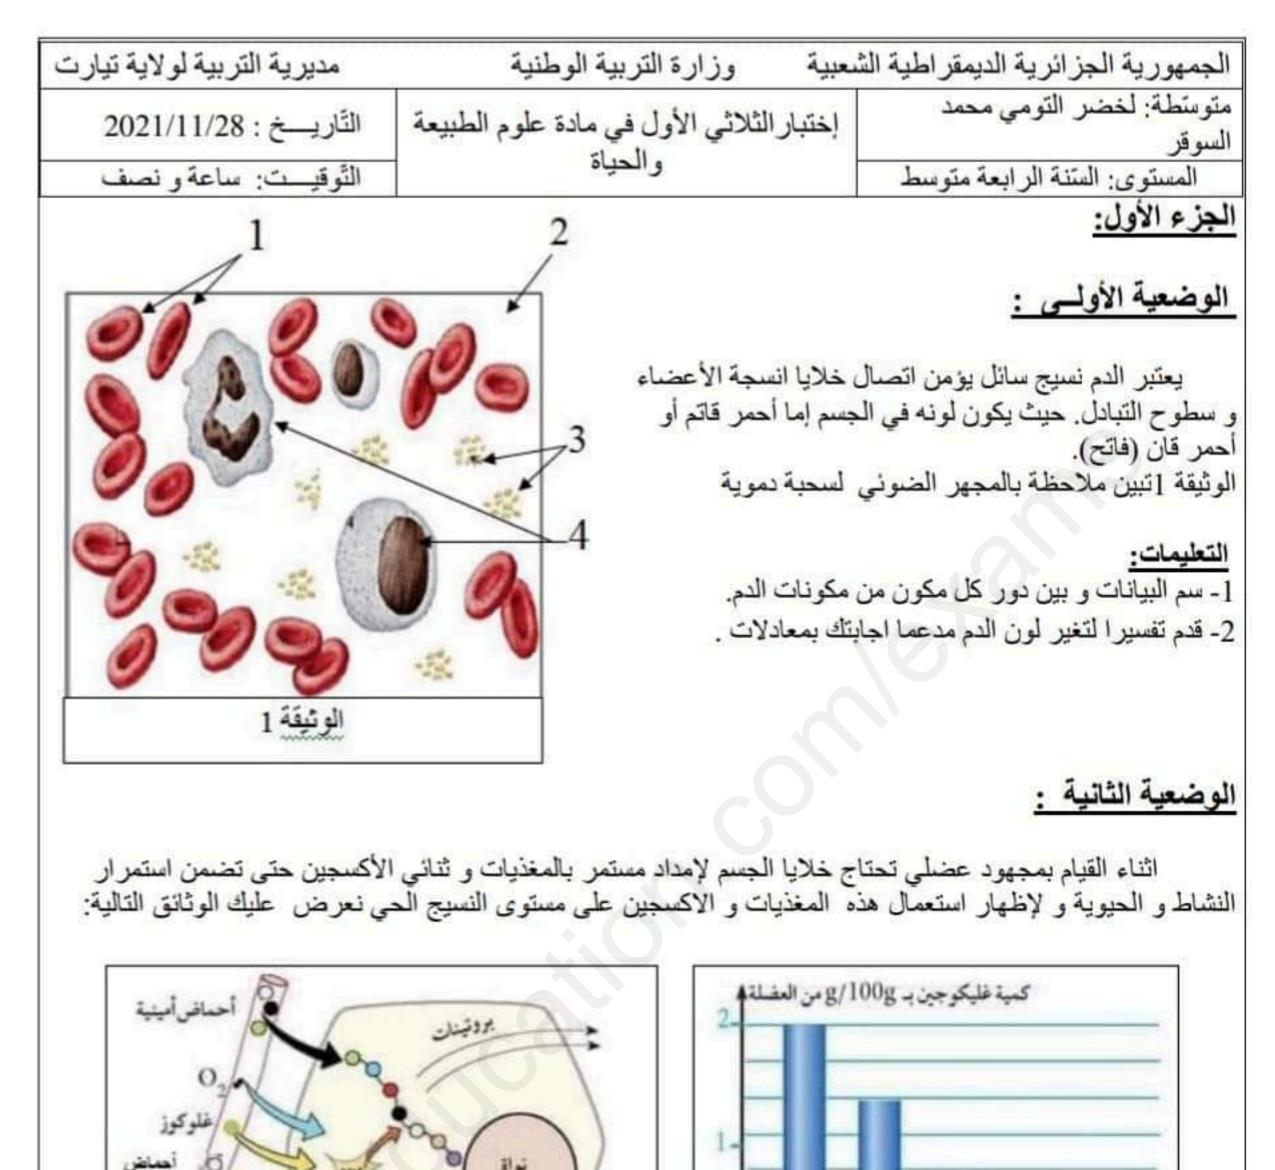

| العلامة     | العلامة | المناقشة                                                                                                                                                                                                                                                                                                                                                                                                                                                                                                                                                                                                                                                                                                                                                                                                                                                                                                                                                                                                                                                                                                                                                                                                                                                                                                                                                                                                                                                                                                                                                                                                                                                                                                                                                                                                                                                                                                                                                                                                                                                                                                                                                                                                                                                                                                                                                                                                                                                                                                                                                                                                                                                                                                                                                                                                    |                                                                                                                                                                                                                                                          |                                                                                                                                                                                                                                                                                                                                                                                                                                                                                                                                                                                                                                                                                                     |                    |
|-------------|---------|-------------------------------------------------------------------------------------------------------------------------------------------------------------------------------------------------------------------------------------------------------------------------------------------------------------------------------------------------------------------------------------------------------------------------------------------------------------------------------------------------------------------------------------------------------------------------------------------------------------------------------------------------------------------------------------------------------------------------------------------------------------------------------------------------------------------------------------------------------------------------------------------------------------------------------------------------------------------------------------------------------------------------------------------------------------------------------------------------------------------------------------------------------------------------------------------------------------------------------------------------------------------------------------------------------------------------------------------------------------------------------------------------------------------------------------------------------------------------------------------------------------------------------------------------------------------------------------------------------------------------------------------------------------------------------------------------------------------------------------------------------------------------------------------------------------------------------------------------------------------------------------------------------------------------------------------------------------------------------------------------------------------------------------------------------------------------------------------------------------------------------------------------------------------------------------------------------------------------------------------------------------------------------------------------------------------------------------------------------------------------------------------------------------------------------------------------------------------------------------------------------------------------------------------------------------------------------------------------------------------------------------------------------------------------------------------------------------------------------------------------------------------------------------------------------------|----------------------------------------------------------------------------------------------------------------------------------------------------------------------------------------------------------------------------------------------------------|-----------------------------------------------------------------------------------------------------------------------------------------------------------------------------------------------------------------------------------------------------------------------------------------------------------------------------------------------------------------------------------------------------------------------------------------------------------------------------------------------------------------------------------------------------------------------------------------------------------------------------------------------------------------------------------------------------|--------------------|
| كاملة       | مجزأة   |                                                                                                                                                                                                                                                                                                                                                                                                                                                                                                                                                                                                                                                                                                                                                                                                                                                                                                                                                                                                                                                                                                                                                                                                                                                                                                                                                                                                                                                                                                                                                                                                                                                                                                                                                                                                                                                                                                                                                                                                                                                                                                                                                                                                                                                                                                                                                                                                                                                                                                                                                                                                                                                                                                                                                                                                             |                                                                                                                                                                                                                                                          |                                                                                                                                                                                                                                                                                                                                                                                                                                                                                                                                                                                                                                                                                                     | التعليمات          |
| <u>(06)</u> |         | يسمي البيانات و يبين دور كل مكون من مكوناته:                                                                                                                                                                                                                                                                                                                                                                                                                                                                                                                                                                                                                                                                                                                                                                                                                                                                                                                                                                                                                                                                                                                                                                                                                                                                                                                                                                                                                                                                                                                                                                                                                                                                                                                                                                                                                                                                                                                                                                                                                                                                                                                                                                                                                                                                                                                                                                                                                                                                                                                                                                                                                                                                                                                                                                |                                                                                                                                                                                                                                                          |                                                                                                                                                                                                                                                                                                                                                                                                                                                                                                                                                                                                                                                                                                     |                    |
| 4 ن         | 8× 0.5  | الدور                                                                                                                                                                                                                                                                                                                                                                                                                                                                                                                                                                                                                                                                                                                                                                                                                                                                                                                                                                                                                                                                                                                                                                                                                                                                                                                                                                                                                                                                                                                                                                                                                                                                                                                                                                                                                                                                                                                                                                                                                                                                                                                                                                                                                                                                                                                                                                                                                                                                                                                                                                                                                                                                                                                                                                                                       | البيانات                                                                                                                                                                                                                                                 | الرقم                                                                                                                                                                                                                                                                                                                                                                                                                                                                                                                                                                                                                                                                                               | الأولى             |
|             | 0.010   | نقل الغاز ات                                                                                                                                                                                                                                                                                                                                                                                                                                                                                                                                                                                                                                                                                                                                                                                                                                                                                                                                                                                                                                                                                                                                                                                                                                                                                                                                                                                                                                                                                                                                                                                                                                                                                                                                                                                                                                                                                                                                                                                                                                                                                                                                                                                                                                                                                                                                                                                                                                                                                                                                                                                                                                                                                                                                                                                                | كريات الدم الحمراء                                                                                                                                                                                                                                       | 1                                                                                                                                                                                                                                                                                                                                                                                                                                                                                                                                                                                                                                                                                                   | <u>01</u>          |
|             |         | نقل المغذيات و الفضلات                                                                                                                                                                                                                                                                                                                                                                                                                                                                                                                                                                                                                                                                                                                                                                                                                                                                                                                                                                                                                                                                                                                                                                                                                                                                                                                                                                                                                                                                                                                                                                                                                                                                                                                                                                                                                                                                                                                                                                                                                                                                                                                                                                                                                                                                                                                                                                                                                                                                                                                                                                                                                                                                                                                                                                                      | بلازما (المصورة)                                                                                                                                                                                                                                         | 2                                                                                                                                                                                                                                                                                                                                                                                                                                                                                                                                                                                                                                                                                                   |                    |
|             |         | تخثر الدم و وقف النزيف                                                                                                                                                                                                                                                                                                                                                                                                                                                                                                                                                                                                                                                                                                                                                                                                                                                                                                                                                                                                                                                                                                                                                                                                                                                                                                                                                                                                                                                                                                                                                                                                                                                                                                                                                                                                                                                                                                                                                                                                                                                                                                                                                                                                                                                                                                                                                                                                                                                                                                                                                                                                                                                                                                                                                                                      | صفائح دموية                                                                                                                                                                                                                                              | 3                                                                                                                                                                                                                                                                                                                                                                                                                                                                                                                                                                                                                                                                                                   |                    |
|             |         | الدفاع عن الجسم                                                                                                                                                                                                                                                                                                                                                                                                                                                                                                                                                                                                                                                                                                                                                                                                                                                                                                                                                                                                                                                                                                                                                                                                                                                                                                                                                                                                                                                                                                                                                                                                                                                                                                                                                                                                                                                                                                                                                                                                                                                                                                                                                                                                                                                                                                                                                                                                                                                                                                                                                                                                                                                                                                                                                                                             | كريات الدم البيضاء                                                                                                                                                                                                                                       | 4                                                                                                                                                                                                                                                                                                                                                                                                                                                                                                                                                                                                                                                                                                   |                    |
| 2ن          | 4×0.25  | ی بر وتین أحمر اللون یدعی الهیمو غلوبین<br>ون ضغط غاز الاکسجین مرتفع فیتحد<br>کب أو کسی هیمو غلوبین فیاخذ الدم لون<br>HB+402 (<br>HB03 (<br>HB+402 (<br>HB+402 (<br>HB+c02 (<br>HB+ | م <u>HB )</u><br>وى الأسناخ الرنوية : يك<br>مع الاكسجين فيتكون مر<br>وى الخلايا (السائل البين<br>وى الخلايا (السائل البين<br>بث:<br>من 02 عندما يقل ضغط<br>عن 20 عندما يقل ضغط<br>السائل البيني فيدخل 20<br>م<br>ر لان م<br>م<br>ر ر ه في الرئتين على مس | التفسير: تحتر<br>(خضاب الد<br>خضاب الدم<br>خضاب الدم<br>احمر فاتح (<br>2-على مستر<br>على مستوى<br>أ) ينفصل<br>الخلايا .<br>الخلايا .<br>ورتف<br>ب) يتحد 3<br>داكن)<br>مرتف<br>(داكن)                                                                                                                                                                                                                                                                                                                                                                                                                                                                                                                | <u>02</u>          |
| <u>(06)</u> |         | حدث على مستوى العضلة اثناء النشاط<br>ن اثناء النشاط العضلي بدلالة الزمن                                                                                                                                                                                                                                                                                                                                                                                                                                                                                                                                                                                                                                                                                                                                                                                                                                                                                                                                                                                                                                                                                                                                                                                                                                                                                                                                                                                                                                                                                                                                                                                                                                                                                                                                                                                                                                                                                                                                                                                                                                                                                                                                                                                                                                                                                                                                                                                                                                                                                                                                                                                                                                                                                                                                     |                                                                                                                                                                                                                                                          | and the second se | الوضعية<br>الثانية |
| 1.5         | 3×0.5   | بين حيث حولته الى جلوكوز للقيام بنشاطها<br>جلوكوز و الاكسجين لانتاج الطاقة اللازمة                                                                                                                                                                                                                                                                                                                                                                                                                                                                                                                                                                                                                                                                                                                                                                                                                                                                                                                                                                                                                                                                                                                                                                                                                                                                                                                                                                                                                                                                                                                                                                                                                                                                                                                                                                                                                                                                                                                                                                                                                                                                                                                                                                                                                                                                                                                                                                                                                                                                                                                                                                                                                                                                                                                          | ضلة استعملت الجلايكو                                                                                                                                                                                                                                     | التفسير : الع<br>الاستنتاج: ته<br>لنشاطها.                                                                                                                                                                                                                                                                                                                                                                                                                                                                                                                                                                                                                                                          | <u>01</u>          |
| 10          |         |                                                                                                                                                                                                                                                                                                                                                                                                                                                                                                                                                                                                                                                                                                                                                                                                                                                                                                                                                                                                                                                                                                                                                                                                                                                                                                                                                                                                                                                                                                                                                                                                                                                                                                                                                                                                                                                                                                                                                                                                                                                                                                                                                                                                                                                                                                                                                                                                                                                                                                                                                                                                                                                                                                                                                                                                             | هذه المغذيات العضوية                                                                                                                                                                                                                                     | 1 minus d                                                                                                                                                                                                                                                                                                                                                                                                                                                                                                                                                                                                                                                                                           | ت 02               |
| 2ن          | 4×0.5   |                                                                                                                                                                                                                                                                                                                                                                                                                                                                                                                                                                                                                                                                                                                                                                                                                                                                                                                                                                                                                                                                                                                                                                                                                                                                                                                                                                                                                                                                                                                                                                                                                                                                                                                                                                                                                                                                                                                                                                                                                                                                                                                                                                                                                                                                                                                                                                                                                                                                                                                                                                                                                                                                                                                                                                                                             | المغذيات على مستوى ال                                                                                                                                                                                                                                    | يتم إستعمال<br>- الجلوكوز ا<br>- الأحماض                                                                                                                                                                                                                                                                                                                                                                                                                                                                                                                                                                                                                                                            | 02 -               |
| ù1.5        | 01.5    | <u>في الجسم:</u> يؤدي نقص الجلوكوز الى <u>نقص</u><br>عنه ا <u>ر هاق و تعب</u> و <u>انخفاض في درجة</u>                                                                                                                                                                                                                                                                                                                                                                                                                                                                                                                                                                                                                                                                                                                                                                                                                                                                                                                                                                                                                                                                                                                                                                                                                                                                                                                                                                                                                                                                                                                                                                                                                                                                                                                                                                                                                                                                                                                                                                                                                                                                                                                                                                                                                                                                                                                                                                                                                                                                                                                                                                                                                                                                                                       | <u>عواقب نقص الجلوكوز</u><br>في الجسم و الذي ينتج -                                                                                                                                                                                                      | ب)- يستنتج                                                                                                                                                                                                                                                                                                                                                                                                                                                                                                                                                                                                                                                                                          |                    |