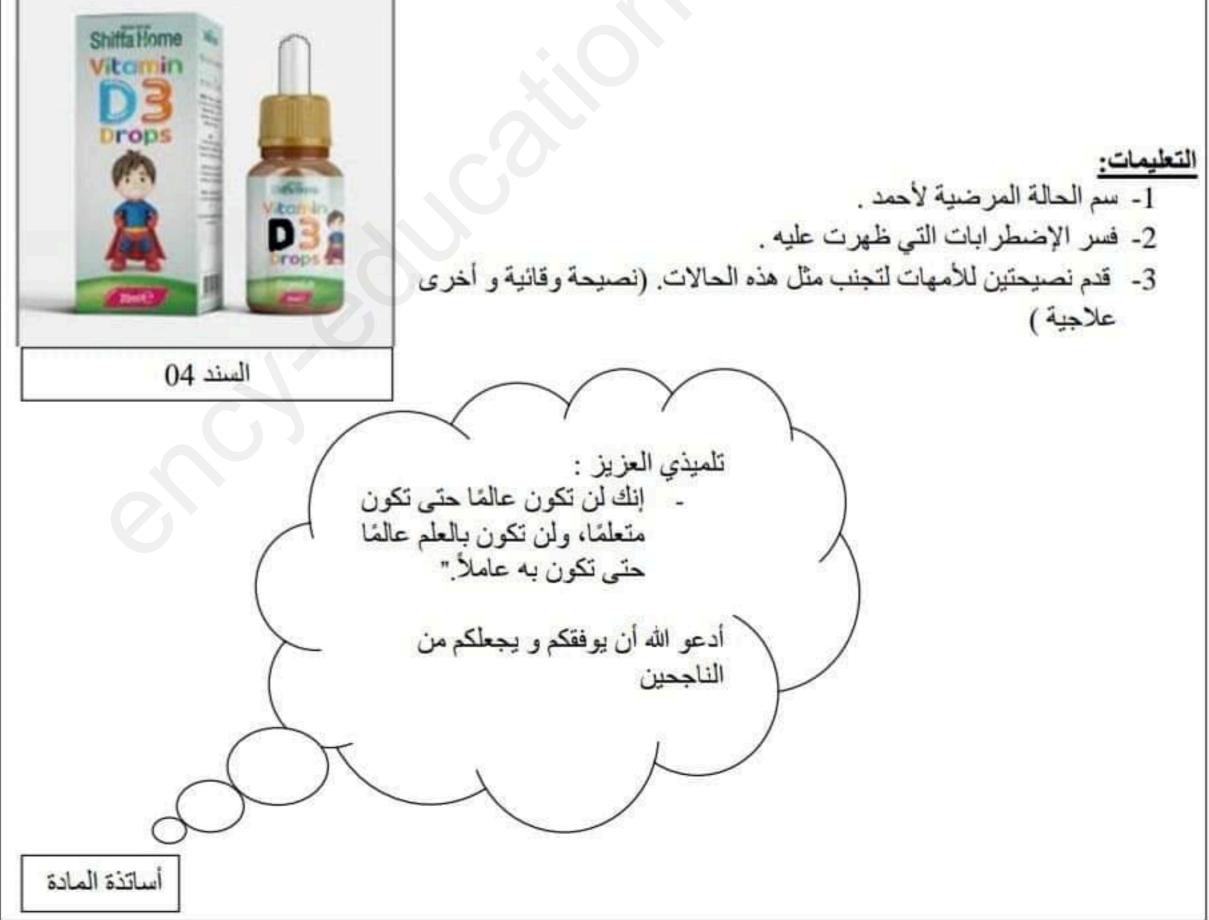

الجزء الثاني وضعية الإدماج : أحمد طفل يبلغ من العمر 4 سنوات اعتمدت والدته في تغذيته على نظام غذائي غير متوازن أدى الى ظهور بعض الاضطر ابات على مستوى جسمه تمثلت في تأخر في النمو و تقوس عظام الأطر اف السفلية . الوثائق المقدمة و السندات تبين حالة أحمد و نظامه الغذائي. طفل سليم الأغذية أحمد هو فيتامين من مجموعة الفيتامينات اللتي تذوب في الدهون ++بروتين - - -يتم انتاجه في الجسم نتيجة غلوسيد ++++ للتعرض لأشعة الشمس كما أنه كالسيوم ++- - -يمكن الحصول عليه من أغذية ++فوسفور - - -معينة. له وظائف هامة أهمها انه فيتامين د ++- - -يساعد على امتصاص الكالسيوم و - - - كمية ناقصة جدا مغذيات أخرى من الجهاز + + كمية كبيرة الهضمى للجسم ومهم ايضا لبناء العظام ومناعة الجسم السند 01: النظام الغذائي لأحمد السند 02: صورة اشعاعية لأحمد السند 03: فيتامين د (D3)

 سم الحالة المرضية لأحمد . 2- فسر الإضطر ابات التي ظهرت عليه. 3- قدم نصيحتين للأمهات لتجنب مثل هذه الحالات. (نصيحة وقائية و أخرى

| يرية التربية لولاية تيارت | وزارة التربية الوطنية م                                 | الجمهورية الجز انرية الديمقر اطية الشعبي |  |  |
|---------------------------|---------------------------------------------------------|------------------------------------------|--|--|
| الدَّاريــــخ : 2021      | بة تقويم الإختبار الاول في مادة علوم الطبيعة<br>والحياة |                                          |  |  |

| العلامة    | العلامة | مؤشرات الكفاءة                                                                                                                                                                                                                                                                                                                                                                                                                                                                                                                                                                                                                                                                                      | المعيار                                  | الأسنلة |
|------------|---------|-----------------------------------------------------------------------------------------------------------------------------------------------------------------------------------------------------------------------------------------------------------------------------------------------------------------------------------------------------------------------------------------------------------------------------------------------------------------------------------------------------------------------------------------------------------------------------------------------------------------------------------------------------------------------------------------------------|------------------------------------------|---------|
| كاملة      | مجزأة   |                                                                                                                                                                                                                                                                                                                                                                                                                                                                                                                                                                                                                                                                                                     |                                          |         |
|            |         | -مز: يسمي الحالة المرضية لأحمد                                                                                                                                                                                                                                                                                                                                                                                                                                                                                                                                                                                                                                                                      | الوجاهة                                  | ت01     |
| ŀ          |         | مز : يوظف السندات بطريقة سليمة ( أي يختار السند المناسب)                                                                                                                                                                                                                                                                                                                                                                                                                                                                                                                                                                                                                                            | الاستعمال                                |         |
|            | 0.5     | يستعمل السياق والسند 2 لتسمية الحالة المرضية لأحمد                                                                                                                                                                                                                                                                                                                                                                                                                                                                                                                                                                                                                                                  | السليم<br>للمواد                         |         |
| 1 ن        | 0.5     | مز : يسمي الحالة المرضية:<br>من خلال السياق و السند 2 فان أحمد يعاني من الكساح.                                                                                                                                                                                                                                                                                                                                                                                                                                                                                                                                                                                                                     | الانسجام                                 |         |
|            |         | مز : يفسر الإضطر ابات التي ظهرت على أحمد                                                                                                                                                                                                                                                                                                                                                                                                                                                                                                                                                                                                                                                            | الوجاهة                                  |         |
|            | 2×0.5   | مؤ : يوظف السندات بطريقة سليمة ( أي يختار السند المناسيب<br>يستعمل السند 1و 3 لتفسير الاضطر ابات عند احمد                                                                                                                                                                                                                                                                                                                                                                                                                                                                                                                                                                                           | الاستعمال<br>السليم<br>للمواد            | 02-     |
| <b>4</b> ن | 1.5     | مؤ 1 :- يعبر بأسلوب علمي سليم - وتكون الأفكار متسلسلة<br>مؤ 2 يضع تفسير الاضطر ابات انطلاقا من سياق المعطيات + السندات:<br>1- <u>تأخر النمو:</u><br>زاجع لنظامه الغذائي غير المتوازن حسب السند 1 حيث يظهر أن لديه<br><u>نقص في كمية البروتين</u> المتناول ( الاحماض الامينية) فهو عنصر مهم<br><u>لبناء و نمو</u> أعضاء الجسم اضافة الى نقص في بعض الأملاح المعدنية<br>مثل <u>الكالسيوم و الفوسفور</u> فهي ايضا تلعب دورا في البناء و النمو .<br>2- <u>تقوس عظام الأطراف السفلية :</u><br>راجع حسب السند <u>1 لنقص فيتامين د</u> في نظامه الغذائي و الذي يساعد<br>في <u>امتصاص الكالسيوم و الفوسفور</u> ومغذيات اخرى من الجهاز الهضمي<br>و مهم ايضا لبناء العظام و مناعة الجسم حسب ما يوضحه السند 3. | الانسجام                                 |         |
| 2.5        | 0.5     | يقدم نصيحتين للأمهات لتجنب مثل هذه الحالات. (نصيحة وقائية و أخرى<br>علاجية )<br>يستعمل السند 3 و السند 4 لتقديم نصيحة وقائية و أخرى علاجية                                                                                                                                                                                                                                                                                                                                                                                                                                                                                                                                                          | الوجاهة<br>الاستعمال<br>السليم<br>للمواد | 03 -    |
|            | 1       | وقانية: من السند 3<br>- تعريض جسمه لاشعة الشمس لانتاج فيتامين د<br>أو توفير أغذية غنية بفيتامين د مثل الاسماك ،البيض ، الالبان<br>تقبل اجابات اخرى ذات علاقة بالكساح<br>علاجية: من السند 4 عرضه على الطبيب و إعطاءه فيتامين د على شكل<br>دواء أو قطرات .                                                                                                                                                                                                                                                                                                                                                                                                                                            | الانسجام                                 |         |
| 0.5        | 0.5     | تنظيم الورقة                                                                                                                                                                                                                                                                                                                                                                                                                                                                                                                                                                                                                                                                                        | الاتقان                                  |         |